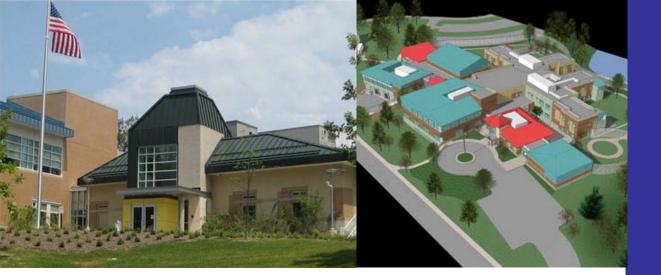

## DASNY Construction Management Services Rockland Children's Psychiatric Center

A.G. Consulting Engineering, PC provided MEP services for Preconstruction, Construction and General Conditions Administration Services for the new Rockland Children's Psychiatric Center. This job entailed providing 54 inpatient beds for children ages 11-18 plus an extensive range of outpatient and local school based services.

The new inpatient space is 4, 14 bed wards of approximately 8,000 sq. ft each and have an extensive range of outpatient and local school services. The new patient facility is approximately 80,000 sq. ft. total.

Location:

Orangeburg, NY

**Owner:** 

**DASNY** 

**Services Provided:** 

Mechanical

Electrical

Plumbing