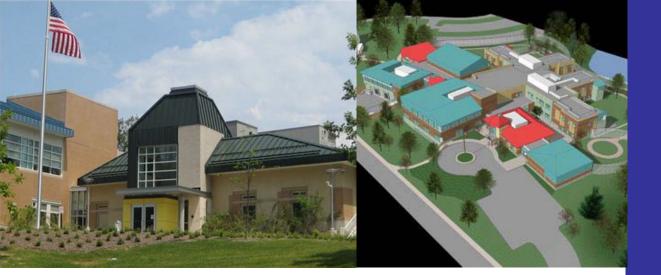

## DASNY Construction Management Services Rockland Children's Psychiatric Center

A.G. Consulting Engineering, PC provided MEP services for Preconstruction, Construction and General Conditions Administration Services for the new Rockland Children's Psychiatric Center. This job entails providing 54 inpatient beds for children ages 11-18 plus an extensive range of outpatient and local school based services.

The new inpatient space will be 4, 14 bed wards of approximately 8,000 sq. ft each and have an extensive range of outpatient and local school services. The new patient facility will be approximately 80,000 sq. ft. total.