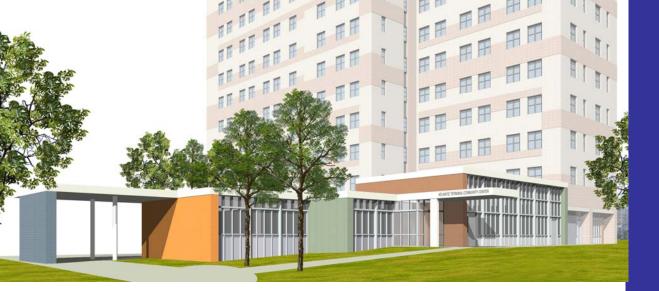

## **NYCHA Atlantic Terminal Community Center**

AG completed MEP design services for the reconstruction of Atlantic Terminal Community Center. This project involved demolition of the existing 7,000 sq. ft. building and replacing it with a building of the same size. AG provided complete assessment and upgraded electrical, plumbing and fire protection, HVAC, and security system.