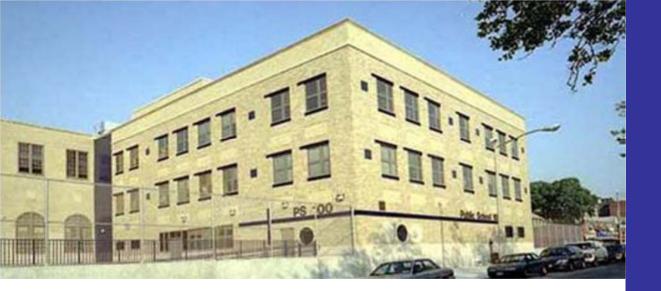

## **NYCSCA Public School 100**

Completed comprehensive MEP design services for the construction of a new school addition. The new addition is 22,000 sq. ft. AG was responsible for the design and inspection of all electrical, mechanical, plumbing, sprinkler and fire protection systems. Work also included outdoor security lighting and communication systems.