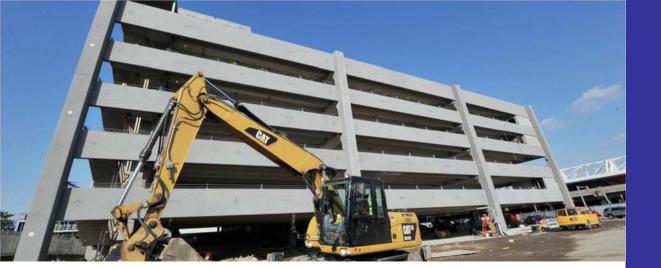

## PANYNJ LaGuardia Airport East Parking Garage

AG's scope of work included electrical and fire alarm systems design for the new six-story East Parking Garage at LaGuardia Airport Central Terminal Area. AG was responsible for Stage I Design, as well as the following Phase II tasks were completed after doing the necessary research: