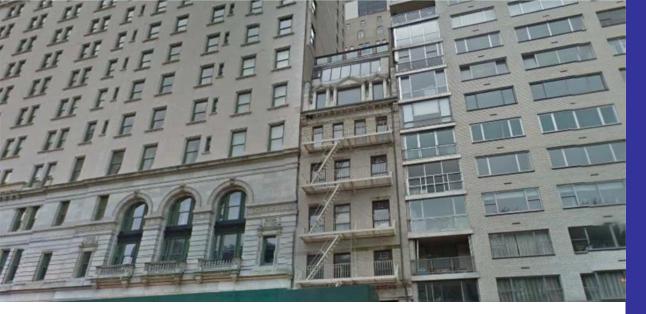

## Special Inspections Welding Central Park South

22 Central Park South is a multistoried building between Fifth & Sixth Avenue and between East 58th & 59th street. There was major renovation work undergone for this building. AG Consulting PC was involved in Special Inspection work of field welding of high pressure pipe as per ASME. The pressure in the pipe was more than 15 psig. The high pressure pipes were butt welded (1" to 3"). We were involved to witness the radiographic test of the welds.

Location:

New York, NY

**Services Provided:** 

Special Inspection

A.G. Consulting Engineering, PC 131W 33rd Street, 12B New York, NY 10001 Phone: 212-268-0950 agceng@agceng.com